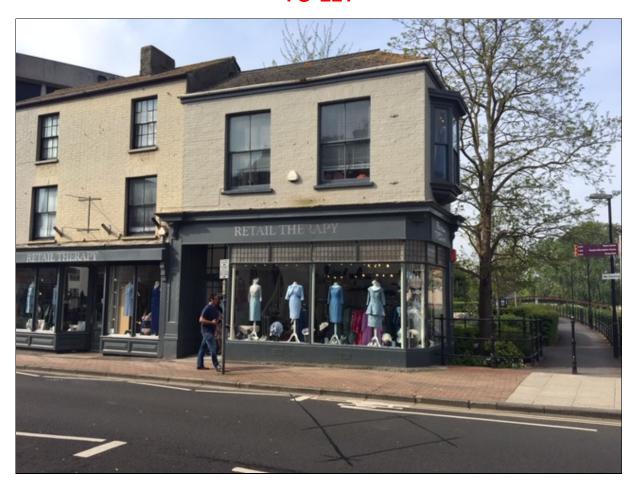

#### LOCATION

The property is prominently located on The Bridge close to the central retail area in Taunton. At this location, there is a wide variety of businesses to include Debenhams, Wetherspoons, and Poundland as well as a variety of restaurants, licensed and take away premises, to include Hubbox and Subway. The popular Riverside Place retail quarter is located nearby also.

## **DESCRIPTION**

This Grade II listed property occupies a corner position and comprises a traditional glazed shop front with a recessed glazed entrance door.

There is a staircase rising to the first floor which provides additional retail, office or storage accommodation.

The shop benefits from mains drainage, water and three phase electricity. Heating is by way of electric heaters and WC facilities are on the first floor.