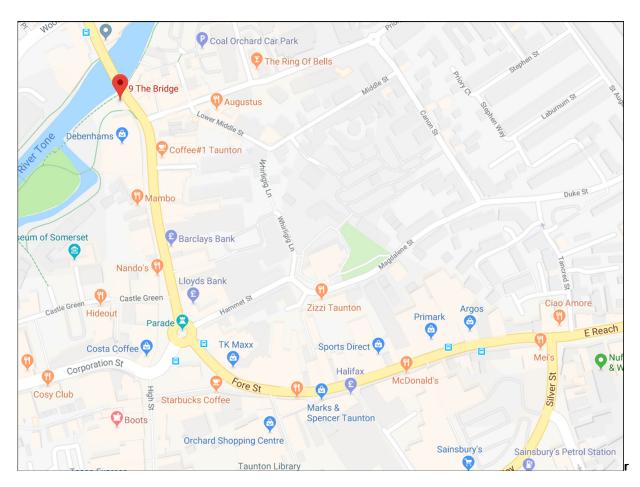

#### LOCATION

The property is prominently located on The Bridge close to the central retail area in Taunton. At this location, there is a wide variety of businesses to include Debenhams, Wetherspoons, and Poundland as well as a variety of restaurants, licensed and take away premises, to include Hubbox and Subway. The popular Riverside Place retail quarter is located nearby also.

The Bridge leads onto North Street, the town's central retail area, to the south and joins with Bridge Street to the north across the bridge.

# **LOCATION AND SITE PLAN**