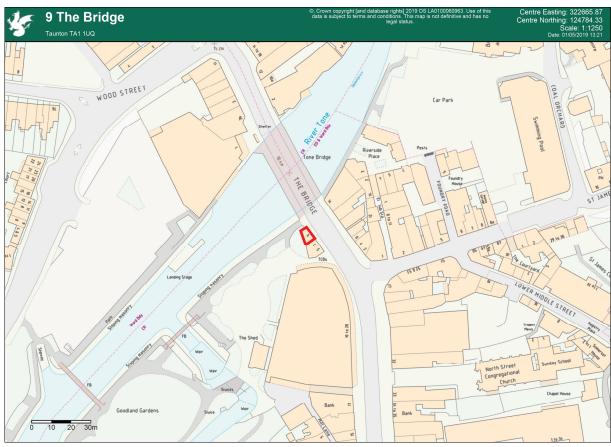

ring terms at £12,000 per annum. There will be three yearly rent reviews. Vacant possession is available from May 2019.

# VAT

VAT is not payable.

# EPC

The property is Grade II listed.

### **LEGAL COSTS**

The ingoing tenant will be responsible for a contribution towards the Landlord's reasonable legal costs incurred, via an undertaking for costs.

### CONTACT

Tony Mc Donnell MRICS Mobile: 07771 182608 Email: <a href="mailto:tony@cluff.co.uk">tony@cluff.co.uk</a>
Chris Cluff MRICS Mobile: 07802 385746 Email: <a href="mailto:tony@cluff.co.uk">tony@cluff.co.uk</a>

These particulars do not constitute any offer or contract and although they are believed to be correct their accuracy cannot be guaranteed, and they are expressly excluded from any contract.

# **LOCATION AND SITE PLAN**